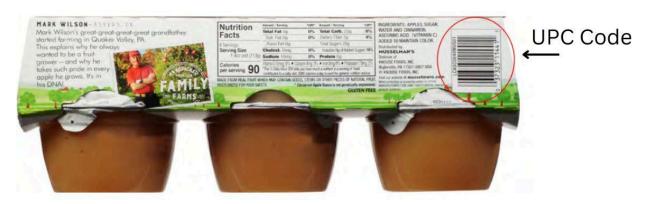

Discounts are limited to 1 per family and must be postmarked by 08/30/2025 to qualify for redemption. Qualifying discounts include a legible form with a specified email address and the necessary 3 distinct Universal Product Codes from qualifying Musselman's Apple Sauce products. Photo-copies of UPC's do not qualify.